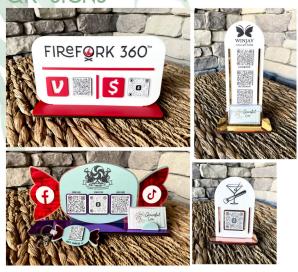

#### **QR SIGNS**

Standard QR Code Sign: \$60

\*Includes up to 3 codes

Tall/Skinny QR Code Sign: \$50

\*Includes up to 3 codes

Mini/Single QR Code Sign: \$35

Custom Design: \$75

\*Card Holder: +\$5 on all designs

**QR SIGNS** 

LOGO/ROUND SIGNS

**DESSERT TOPPERS** 

MILITARY PLAQUES **STAMPS** 

**KEYCHAINS** 

NAME CUTOUTS

**NEON SIGNS** 