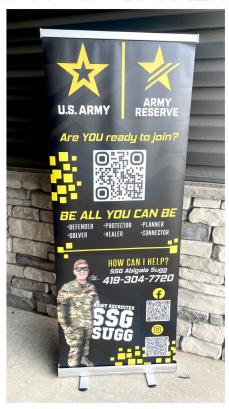

#### Vinyl Banner

• Includes brass grommets for hanging

2x4 - \$40.00 2x10 - \$75.00 3x5 - \$55.00 4x8 - \$115.00 3x6 - \$65.00

#### Pop-Up Banner

• Includes base & carrying case

24x62 - \$105.00 33x80 - \$145.00

**f** @ @GracefulLeoDesigns gracefulleodesigns.com

\*typically 1-2 week turn around time for all printed materials.

\*does not include design prices. Additional fees may