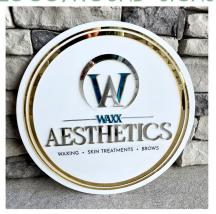

#### LOGO/ROUND SIGNS

18" Round Sign: \$85

20" Round Sign: \$115

22" Round Sign: \$145

24" Round Sign: \$175

**QR SIGNS** 

LOGO/ROUND SIGNS

**DESSERT TOPPERS** 

MILITARY PLAQUES **STAMPS** 

**KEYCHAINS** 

NAME CUTOUTS

**NEON SIGNS** 