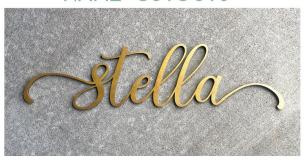

#### NAME CUTOUTS

2ft: \$65

3ft: \$90

NOTICE: Please keep in mind that these are BASE prices for these projects. Final price may adjust depending on intricacy of the project and the materials used.

**SAMPLES** 

**QR SIGNS** 

LOGO/ROUND SIGNS

**DESSERT TOPPERS** 

MILITARY PLAQUES **STAMPS** 

**KEYCHAINS** 

NAME CUTOUTS

**NEON SIGNS** 