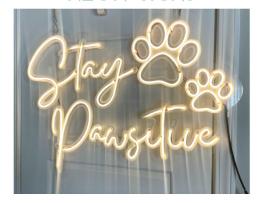

#### **NEON SIGNS**

2ft: \$145

2.5ft: \$185

3ft: \$225

**QR SIGNS** 

LOGO/ROUND SIGNS

**DESSERT TOPPERS** 

MILITARY PLAQUES **STAMPS** 

**KEYCHAINS** 

NAME CUTOUTS

**NEON SIGNS** 